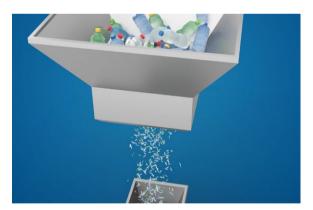

## 2 SHRED PLASTIC WASTE

In this stage, plastic waste from collected PET bottles is meticulously shredded, minimizing CO<sub>2</sub> emissions and water usage in our manufacturing process. Using recycled plastics simplifies manufacturing, contributing to a substantial decrease in our environmental footprint.