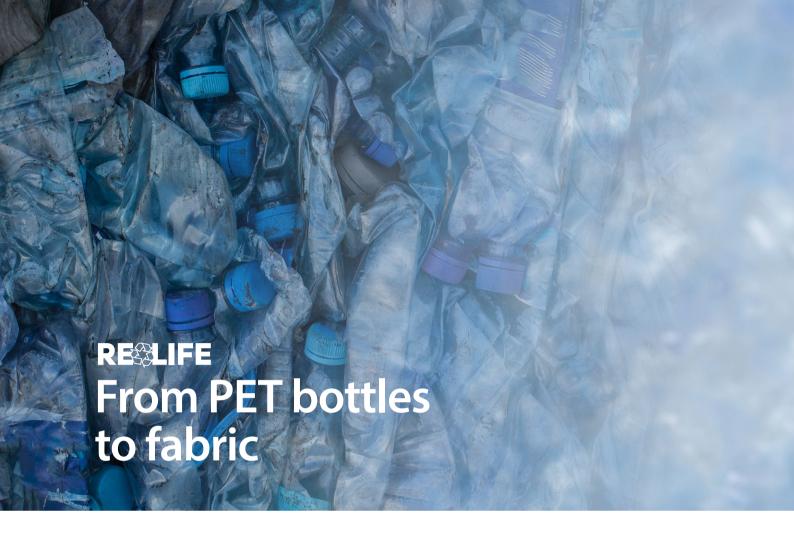

## **Re-Life fabrics**

Solar control fabrics made with recycled PET bottles

# Re-Life fabrics

Luxaflex® blinds not only enhance the beauty of your home but also contribute to a better climate.

Our **RELIFE** fabrics are crafted using recycled PET bottles, showcasing our commitment to the future of our planet.

These fabrics, made from recycled polyester derived from PET bottles, come in a stunning array of colours and are available for:

- roller blinds
- plissé shades

We meticulously collect used PET bottles, replacing virgin yarns with recycled plastic. **REFLIFE** proudly carries the

## 2 SHRED PLASTIC WASTE

In this stage, plastic waste from collected PET bottles is meticulously shredded, minimizing CO<sub>2</sub> emissions and water usage in our manufacturing process. Using recycled plastics simplifies manufacturing, contributing to a substantial decrease in our environmental footprint.