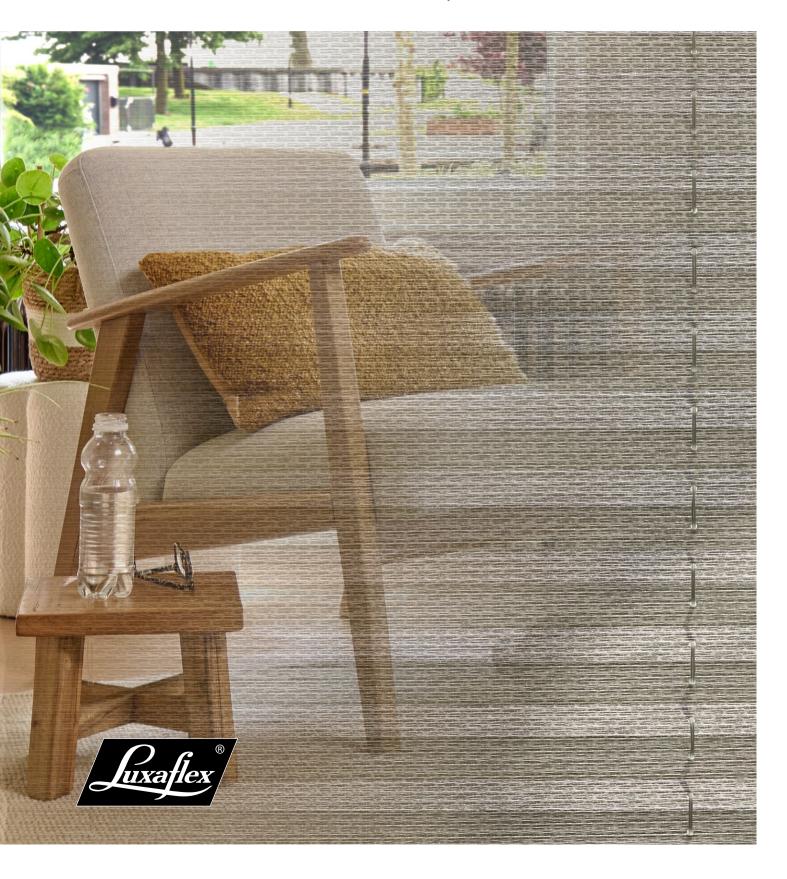

# Re-Life fabrics

Luxaflex® blinds not only enhance the beauty of your home but also contribute to a better climate.

Our **RELIFE** fabrics are crafted using recycled PET bottles, showcasing our commitment to the future of our planet.

These fabrics, made from recycled polyester derived from PET bottles, come in a stunning array of colours and are available for:

- roller blinds
- plissé shades

We meticulously collect used PET bottles, replacing virgin yarns with recycled plastic. **REFLIFE** proudly carries the